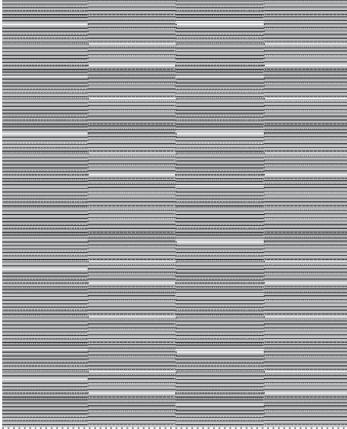

## **ZAK+FOX**

## 



BAHU

CONTENT 50% wool 24% hemp 24% linen 1% nettle 1% silk

CONSTRUCTION handwoven

PILE HEIGHT flat with 4mm loops in pattern

hand-bound edges with 3 1/2" wool fringe

MAX WIDTH 35' MAX LENGTH

50′

HANDMADE IN Nepal

CARE spot clean

USE

low traffic

EDGE FINISHING

## ΤΟ ΝΟΤΕ

This is a handmade rug woven with natural fibers. Placing this in direct sunlight may affect its color or cause fading to occur. Minor variations in size, design and color are to be expected and are a hallmark of its craftsmanship. Handmade products may be subject to a shift in sizing, plus or minus 3%.

CAD scaled to 8' width x 10' length dimensions.