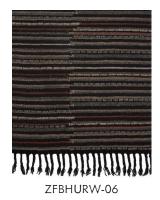

## 

BAHU

CONTENT 50% wool 24% hemp 24% linen 1% nettle 1% silk

CONSTRUCTION handwoven

PILE HEIGHT flat with 4mm loops in pattern

hand-bound edges with 3 1/2" wool fringe

MAX WIDTH 35' MAX LENGTH

50′

HANDMADE IN Nepal

CARE spot clean

USE

low traffic

EDGE FINISHING

## ΤΟ ΝΟΤΕ

This is a handmade rug woven with natural fibers. Placing this in direct sunlight may affect its color or cause fading to occur. Minor variations in size, design and color are to be expected and are a hallmark of its craftsmanship. Handmade products may be subject to a shift in sizing, plus or minus 3%.