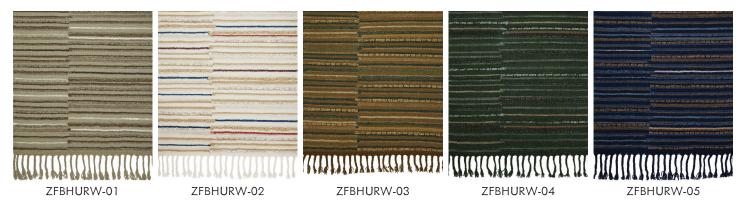

## 

BAHU

CONTENT 50% wool 24% hemp 24% linen 1% nettle 1% silk

CONSTRUCTION handwoven

PILE HEIGHT flat with 4mm loops in pattern

hand-bound edges with 3 1/2" wool fringe

MAX WIDTH 35' MAX LENGTH

50′

HANDMADE IN Nepal

CARE spot clean

USE

low traffic

EDGE FINISHING

## ΤΟ ΝΟΤΕ

This is a handmade rug woven with natural fibers. Placing this in direct sunlight may affect its color or cause fading to occur. Minor variations in size, design and color are to be expected and are a hallmark of its craftsmanship. Handmade products may be subject to a shift in sizing, plus or minus 3%.