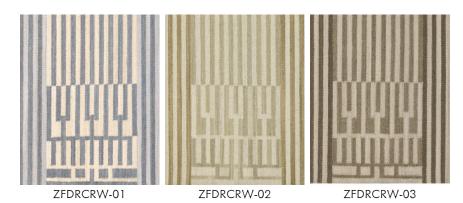

# **ZAK+FOX**

DORIC -

#### CONTENT

80% new zealand wool 20% cotton

## CONSTRUCTION

handwoven

### PILE HEIGHT

flat

### **EDGE FINISHING**

hand-bound edges