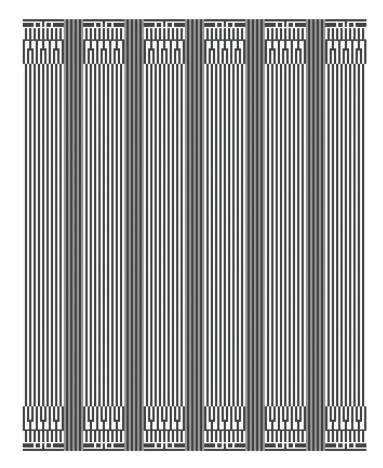

# **ZAK+FOX**



DORIC -

#### CONTENT

80% new zealand wool 20% cotton

## CONSTRUCTION

handwoven

### PILE HEIGHT

flat

### **EDGE FINISHING**

hand-bound edges

## **MAX WIDTH**

20

### MAX LENGTH

30'

#### HANDMADE IN

India

#### CARE

professional

### USE

medium traffic



#### TO NOTE

This is a handmade rug woven with natural fibers. Placing this in direct sunlight may affect its color or cause fading to occur. Minor variations in size, design and color are to be expected and are a hallmark of its craftsmanship. Handmade products may be subject to a shift in sizing, plus or minus 3%.

CAD scaled to 8' width  $\times$  10' length dimensions.