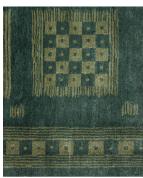

CAD scaled to 8' width  $\times$  10' length dimensions.

ZFHKORK-01

ZFHKORK-02

ZFHKORK-03