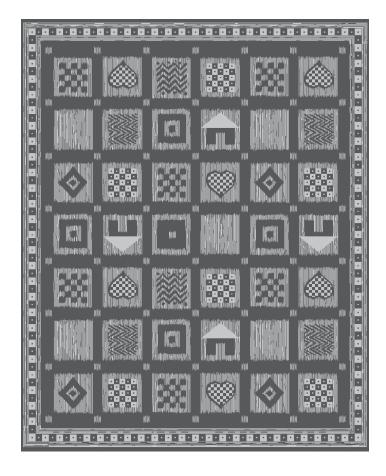

CAD scaled to 8' width  $\times$  10' length dimensions.

ZFHKORK-01

ZFHKORK-02

ZFHKORK-03