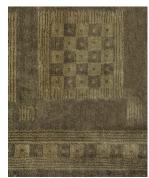

CAD scaled to 8' width  $\times$  10' length dimensions.

ZFHKORK-01

ZFHKORK-02

ZFHKORK-03