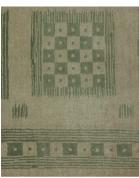

CAD scaled to 8' width  $\times$  10' length dimensions.

ZFHKORK-01

ZFHKORK-02

ZFHKORK-03