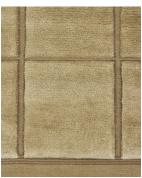

CAD scaled to 8' width  $\times$  10' length dimensions.

ZFKTARW-01

ZFKTARW-02

ZFKTARW-03