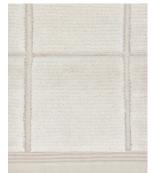

CAD scaled to 8' width  $\times$  10' length dimensions.

ZFKTARW-01

ZFKTARW-02

ZFKTARW-03