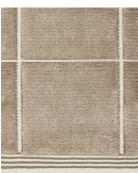

CAD scaled to 8' width  $\times$  10' length dimensions.

ZFKTARW-01

ZFKTARW-02

ZFKTARW-03