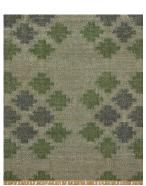

## KORSA

CONTENT

100% jute

CONSTRUCTION

handwoven

PILE HEIGHT

flat

**EDGE FINISHING** 

hand-bound edges with 1/2" jute fringe

MAX WIDTH

20'

MAX LENGTH

30'

**HANDMADE IN** 

India

**CARE** spot clean