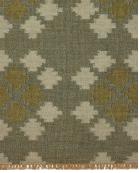

CAD scaled to 8' width  $\times$  10' length dimensions.

ZFKORRW-01

ZFKORRW-02

ZFKORRW-03

ZFKORRW-04

ZFKORRW-05