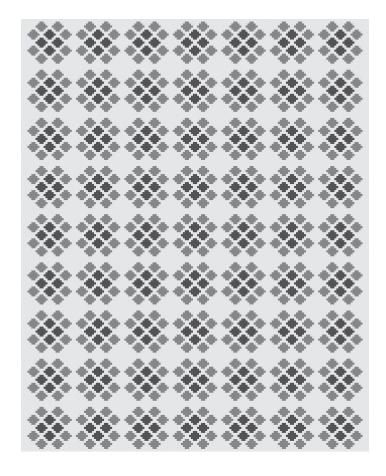

CAD scaled to 8' width  $\times$  10' length dimensions.

ZFKORRW-01

ZFKORRW-02

ZFKORRW-03

ZFKORRW-04

ZFKORRW-05