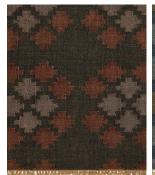

CAD scaled to 8' width  $\times$  10' length dimensions.

ZFKORRW-01

ZFKORRW-02

ZFKORRW-03

ZFKORRW-04

ZFKORRW-05