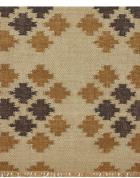

CAD scaled to 8' width  $\times$  10' length dimensions.

ZFKORRW-01

ZFKORRW-02

ZFKORRW-03

ZFKORRW-04

ZFKORRW-05