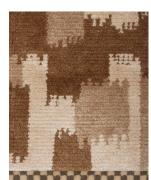

CAD scaled to 8' width  $\times$  10' length dimensions.

ZFMUSRW-01

ZFMUSRW-02