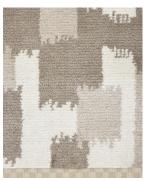

CAD scaled to 8' width  $\times$  10' length dimensions.

ZFMUSRW-01

ZFMUSRW-02