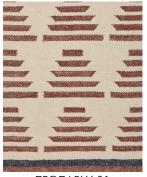

## **ZAK+FOX**

OAZA

CONTENT

63% wool 37% hemp

CONSTRUCTION

handwoven

PILE HEIGHT

flat

**EDGE FINISHING** 

hand-bound edges

**MAX WIDTH** 

35'

**MAX LENGTH** 

50'

HANDMADE IN

Nepal

**CARE** professional

USE

low traffic

## TO NOTE

This is a handmade rug woven with natural fibers. Placing this in direct sunlight may affect its color or cause fading to occur. Minor variations in size, design and color are to be expected and are a hallmark of its craftsmanship. Handmade products may be subject to a shift in sizing, plus or minus 3%.

CAD scaled to 8' width  $\times$  10' length dimensions.

ZFOZARW-01

ZFOZARW-02

ZFOZARW-03