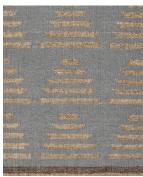

## **ZAK+FOX**

OAZA

CONTENT

63% wool 37% hemp

CONSTRUCTION

handwoven

PILE HEIGHT

flat

**EDGE FINISHING** 

hand-bound edges

**MAX WIDTH** 

35'

**MAX LENGTH** 

50'

HANDMADE IN

Nepal

**CARE** professional

USE

low traffic

## TO NOTE

This is a handmade rug woven with natural fibers. Placing this in direct sunlight may affect its color or cause fading to occur. Minor variations in size, design and color are to be expected and are a hallmark of its craftsmanship. Handmade products may be subject to a shift in sizing, plus or minus 3%.

CAD scaled to 8' width  $\times$  10' length dimensions.

ZFOZARW-01

ZFOZARW-02

ZFOZARW-03