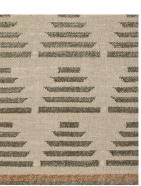

## **ZAK+FOX**

OAZA

CONTENT

63% wool 37% hemp

CONSTRUCTION

handwoven

PILE HEIGHT

flat

**EDGE FINISHING** 

hand-bound edges

**MAX WIDTH** 

35'

**MAX LENGTH** 

50'

HANDMADE IN

Nepal

**CARE** professional

USE

low traffic

## TO NOTE

This is a handmade rug woven with natural fibers. Placing this in direct sunlight may affect its color or cause fading to occur. Minor variations in size, design and color are to be expected and are a hallmark of its craftsmanship. Handmade products may be subject to a shift in sizing, plus or minus 3%.

CAD scaled to 8' width  $\times$  10' length dimensions.

ZFOZARW-01

ZFOZARW-02

ZFOZARW-03