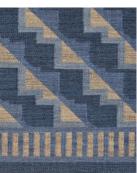

CAD scaled to 8' width  $\times$  10' length dimensions.

ZFRHDRW-01

ZFRHDRW-02

ZFRHDRW-03

ZFRHDRW-04