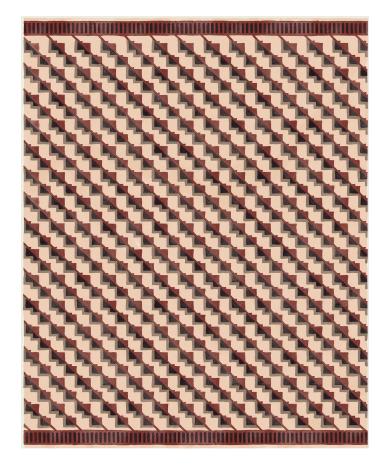

CAD scaled to 8' width  $\times$  10' length dimensions.

ZFRHDRW-01

ZFRHDRW-02

ZFRHDRW-03

ZFRHDRW-04