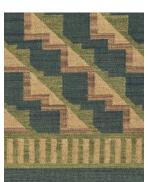

CAD scaled to 8' width  $\times$  10' length dimensions.

ZFRHDRW-01

ZFRHDRW-02

ZFRHDRW-03

ZFRHDRW-04