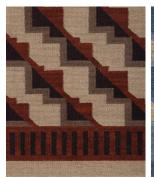

CAD scaled to 8' width  $\times$  10' length dimensions.

ZFRHDRW-01

ZFRHDRW-02

ZFRHDRW-03

ZFRHDRW-04