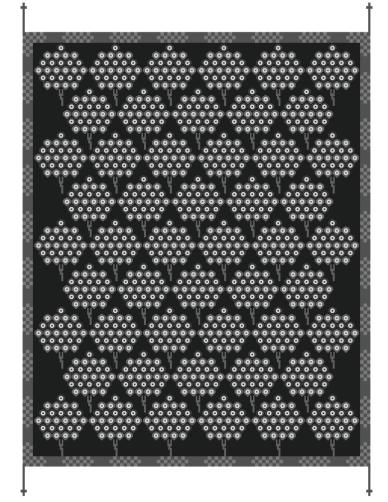

# **ZAK+FOX**



#### RINGO

#### CONTENT

80% new zealand wool 20% cotton

### CONSTRUCTION

handwoven

# PILE HEIGHT

flat

#### **EDGE FINISHING**

hand-bound edges with 7" tassels

## **MAX WIDTH**

20'

## **MAX LENGTH**

30'

# HANDMADE IN

India

# **CARE** professional

USE

medium traffic



#### TO NOTE

This is a handmade rug woven with natural fibers. Placing this in direct sunlight may affect its color or cause fading to occur. Minor variations in size, design and color are to be expected and are a hallmark of its craftsmanship. Handmade products may be subject to a shift in sizing, plus or minus 3%.

CAD scaled to 8' width  $\times$  10' length dimensions.