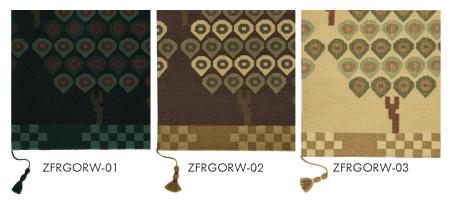

#### RINGO

#### CONTENT

80% new zealand wool 20% cotton

### CONSTRUCTION

handwoven

# PILE HEIGHT

flat

#### **EDGE FINISHING**

hand-bound edges with 7" tassels