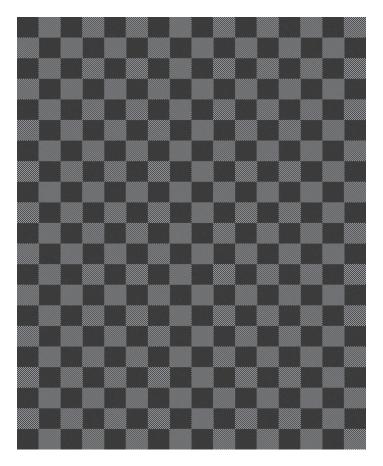

CAD scaled to 8' width x 10' length dimensions.

ZFRTARK-01

ZFRTARK-02

ZFRTARK-03

ZFRTARK-04