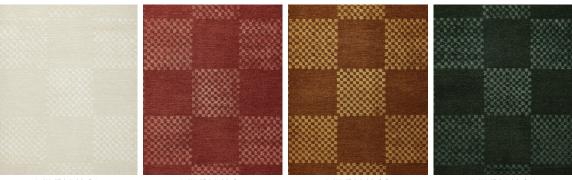

CAD scaled to 8' width x 10' length dimensions.

ZFRTARK-01

ZFRTARK-02

ZFRTARK-03

ZFRTARK-04