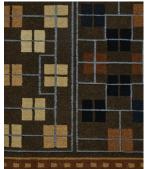

CAD scaled to 8' width  $\times$  10' length dimensions.

ZFRUDRK-01

ZFRUDRK-02

ZFRUDRK-03