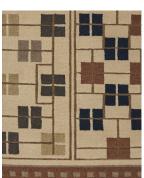

CAD scaled to 8' width  $\times$  10' length dimensions.

ZFRUDRK-01

ZFRUDRK-02

ZFRUDRK-03