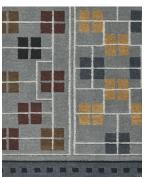

CAD scaled to 8' width  $\times$  10' length dimensions.

ZFRUDRK-01

ZFRUDRK-02

ZFRUDRK-03