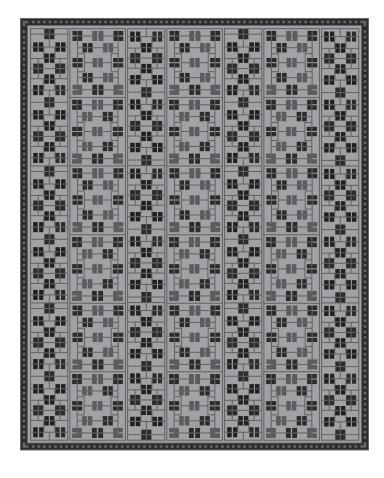

## RUUDUKKO

CONTENT

100% tibetan wool

CONSTRUCTION

hand-knotted

PILE HEIGHT

12mm

**EDGE FINISHING** 

CAD scaled to 8' width  $\times$  10' length dimensions.

ZFRUDRK-01

ZFRUDRK-02

ZFRUDRK-03