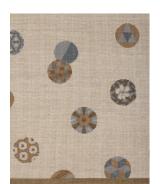

#### TEMARI

#### CONTENT

80% new zealand wool 20% cotton

# CONSTRUCTION

hand-knotted

## PILE HEIGHT

flat

## **EDGE FINISHING**

hand-bound edges