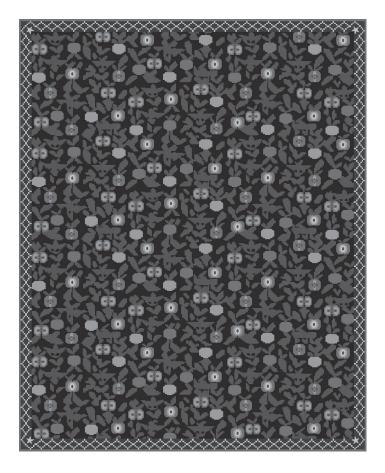

# **ZAK+FOX**

#### TILIO

#### CONTENT

80% new zealand wool 20% cotton

#### CONSTRUCTION

handwoven

# PILE HEIGHT

flat

### **EDGE FINISHING**

hand-bound edges

## **MAX WIDTH**

20'

#### MAX LENGTH

40'

# HANDMADE IN

India

# CARE

 ${\sf professional}$ 

**USE** medium traffic

#### TO NOTE

This is a handmade rug woven with natural fibers. Placing this in direct sunlight may affect its color or cause fading to occur. Minor variations in size, design and color are to be expected and are a hallmark of its craftsmanship. Handmade products may be subject to a shift in sizing, plus or minus 3%.

CAD scaled to 8' width  $\times$  10' length dimensions.

ZFTLORW-01