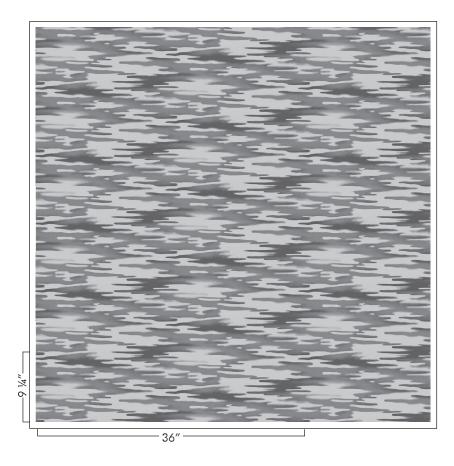

## - AURORA -

| 67% linen                       | το ΝΟ                                                                                                                                           |
|---------------------------------|-------------------------------------------------------------------------------------------------------------------------------------------------|
| 35 % COTION                     | For furth                                                                                                                                       |
| 53 1⁄2″                         | colorway                                                                                                                                        |
| 36″h x 9 ⅓″v                    | <b>E</b> .                                                                                                                                      |
| curtains<br>moderate upholstery |                                                                                                                                                 |
| machine washable up to 30°C     |                                                                                                                                                 |
| 10,000                          |                                                                                                                                                 |
| CAL TECH 117-2013               |                                                                                                                                                 |
| yes                             |                                                                                                                                                 |
| 2 yards                         |                                                                                                                                                 |
|                                 | 33% cotton<br>53 1/2"<br>36"h x 9 1/3"v<br>curtains<br>moderate upholstery<br>machine washable up to 30°C<br>10,000<br>CAL TECH 117-2013<br>yes |