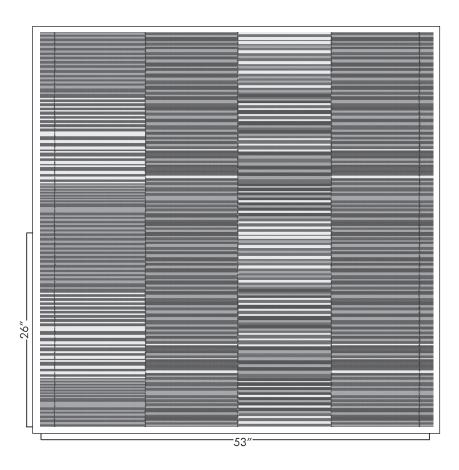

## - MAZAN -

**CONTENT** 65% jute

25% cotton

10% polyester as embroidery

**WIDTH** 53"

**REPEAT** 53"h x 26"v

**USE** curtains

heavy upholstery

## TO NOTE

Embroidery is placed vertically 13.4" apart. Due to the pattern's unique construction, a small horizontal seam occurs within the panels in a staggered formation every 53". Measurements may shift slightly as this is a handwoven product. The sample or CFA you receive may not represent the full range of colors in the design.