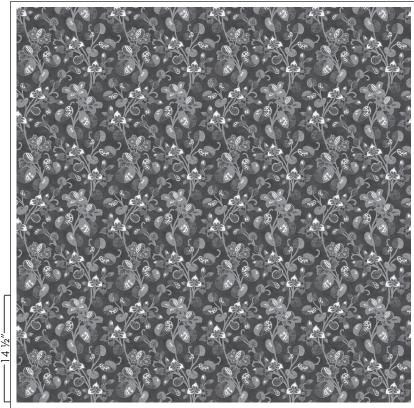

## ZAK+FOX

## - NUPHAR -

13 1⁄2″

| CONTENT       | 100% linen                      | το νοτε                                                                                                                                                                 |
|---------------|---------------------------------|-------------------------------------------------------------------------------------------------------------------------------------------------------------------------|
| WIDTH         | 54″                             | This is a handprinted textile. Minor irregularities are inherent<br>to the print and are a hallmark of its craftsmanship. Backing is<br>recommended for upholstery use. |
| REPEAT        | 13 ½″h x 14 ½″v                 |                                                                                                                                                                         |
| USE           | curtains<br>moderate upholstery | For further information on this product and to see available colorways, please visit our website.                                                                       |
| CARE          | machine washable up to 30°C     | Entra En                                                                                                                                                                |
| MARTINDALE    | 9,000                           |                                                                                                                                                                         |
| CFA OFFERED   | yes                             |                                                                                                                                                                         |
| MINIMUM ORDER | 2 yards                         | leinite a                                                                                                                                                               |